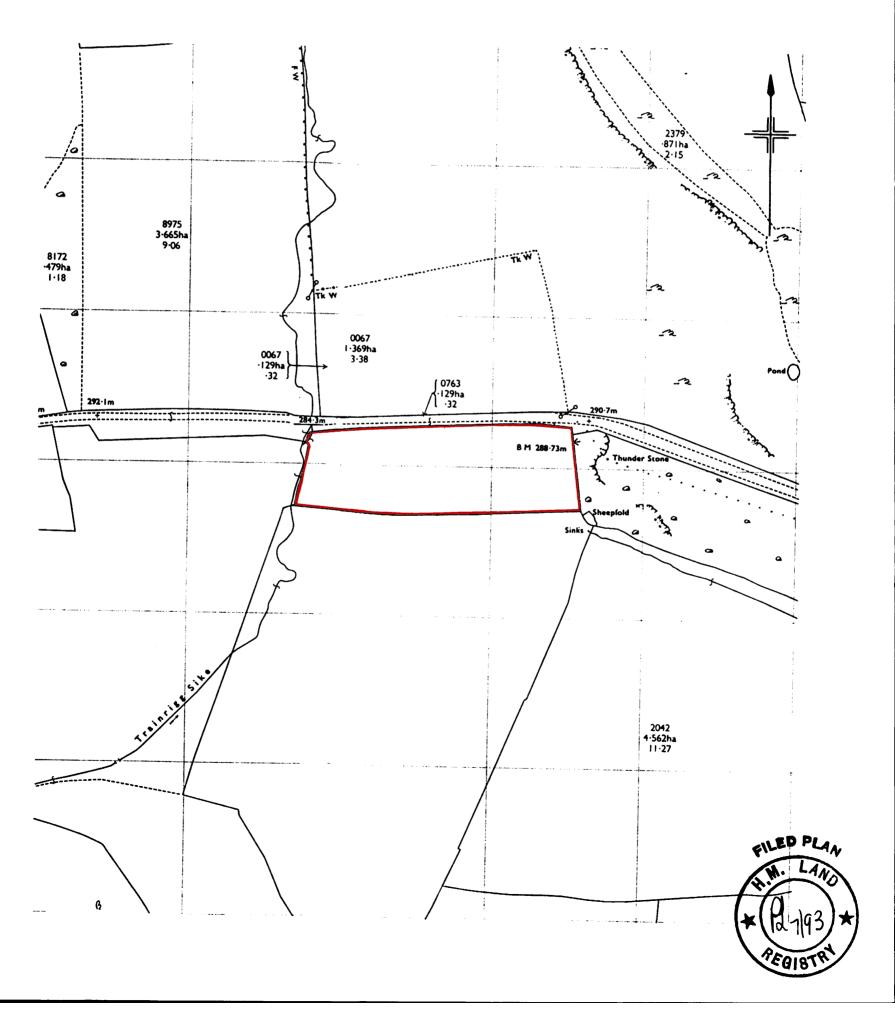

This official copy was delivered electronically and when printed will not be to scale. You can obtain a paper official copy by ordering one from HM Land Registry.

This official copy is issued on 09 August 2024 shows the state of this title plan on 09 August 2024 at 13:36:56. It is admissible in evidence to the same extent as the original (s.67 Land Registration Act 2002). This title plan shows the general position, not the exact line, of the boundaries. It may be subject to distortions in scale. Measurements scaled from this plan may not match measurements between the same points on the ground. This title is dealt with by the HM Land Registry, Durham Office.

© Crown copyright. Produced by HM Land Registry. Reproduction in whole or in part is prohibited without the prior written permission of Ordnance Survey. Licence Number AC0000851063.

| H.M. LAND REGISTRY                         |               |  |          |      | TITLE NUMBER |                      |  |
|--------------------------------------------|---------------|--|----------|------|--------------|----------------------|--|
|                                            |               |  |          |      | CU96578      |                      |  |
| ORDNANCE SURVEY NY5715-5815 PLAN REFERENCE |               |  |          |      |              | Scale<br>1/2500      |  |
| COUNTY                                     | OUNTY CUMBRIA |  | DISTRICT | EDEN |              | © Crown Copyright 19 |  |